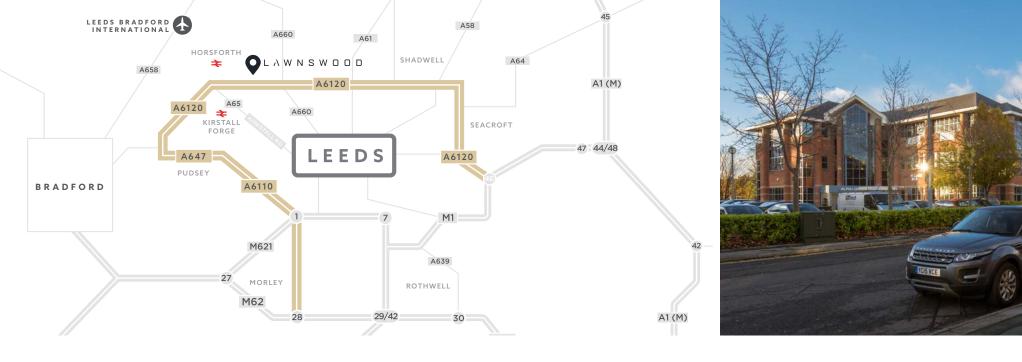

### COMMUNICATIONS

Prominently located on the Leeds outer Ring Road A6120. Only 5 miles from Leeds City Centre. Readily accessible from the A660 & A65.

Horsforth train station is located 1.5 miles away and Kirkstall Forge station 2 miles away, with a regular bus service to Leeds Bradford airport every 10 minutes