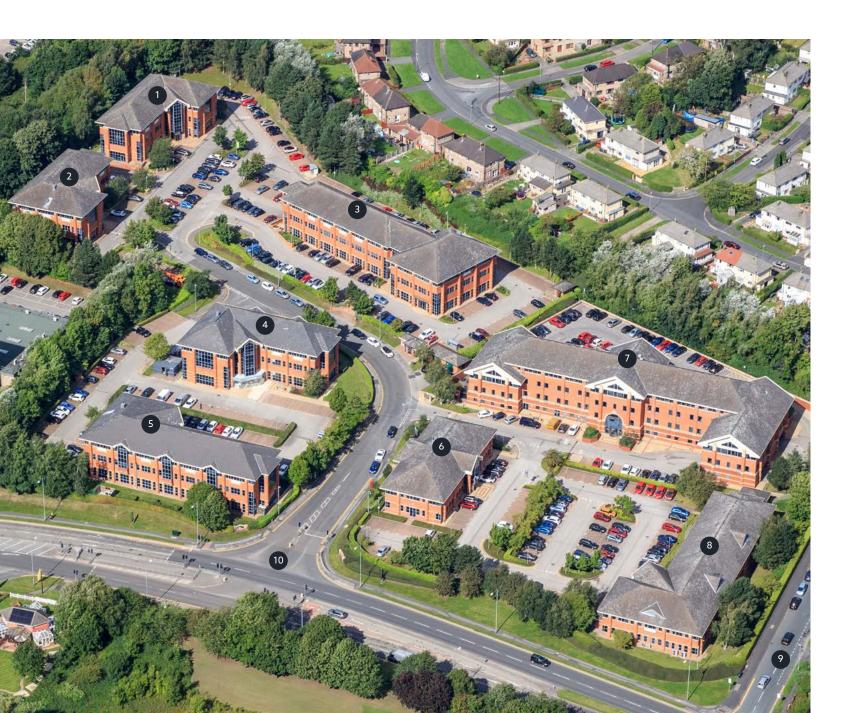

#### ESTABLISHED

Lawnswood Business Park comprises eight high quality detached office buildings set in a mature landscaped environment with excellent car parking, cycle storage and 24 hour security.

The prestigious location fronting the Leeds outer ring road (A6120) provides occupiers with an exceptional working environment for their business at competitive prices.

- RICHMOND HOUSE
- ALEXANDRA HOUSE
- PETER BENNETT HOUSE
- PARKSTONE AVENUE

- VICTORIA HOUSE
- ALPHA HOUSE
- GLADSTONE HOUSE
- CALEDONIA HOUSE
- RING ROAD WEST PARK

Lawnswood Business Park offers high specification offices providing modern open plan comfort cooled accommodation with contemporary finishes throughout.