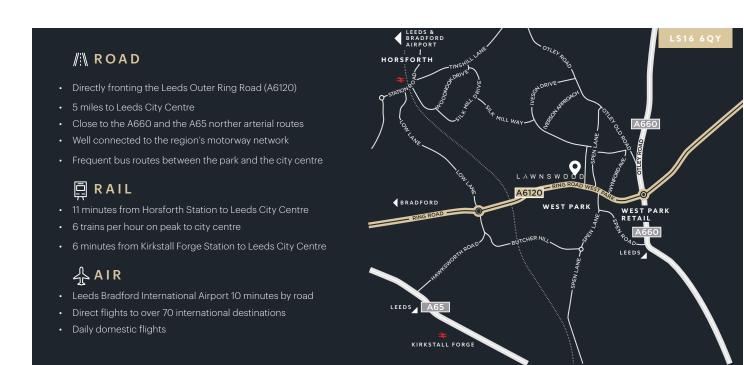

### COMMUNICATIONS

Prominently located on the Leeds outer Ring Road A6120. Only 5 miles from Leeds City Centre. Readily accessible from the A660 & A65.

Horsforth train station is located 1.5 miles away and Kirkstall Forge station 2 miles away, with a regular bus service to Leeds Bradford airport every 10 minutes